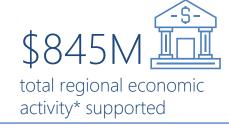

#### FY23 impacts:

Average datacenter compensation \$148k in FY23 compared with \$98k in the region

\$112M of regional economic activity\*

\$5 million in local property tax in 2023

Note: \* Regional economic activity refers to county gross domestic product (GDP)