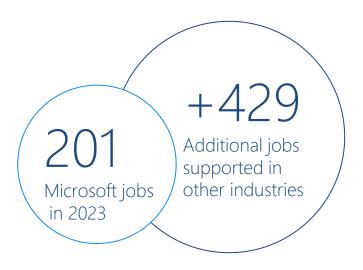

### Microsoft creates 2x jobs

2 additional jobs in other industries for every 1 job at Microsoft

#### FY23 impacts:

Average datacenter compensation \$148k in FY23 compared with \$98k in the region

\$112M of regional economic activity\*

\$5 million in local property tax in 2023

Note: \* Regional economic activity refers to county gross domestic product (GDP)