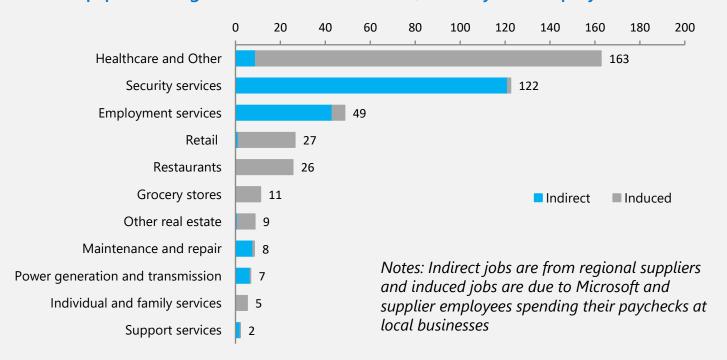

### Microsoft's expenditures running its datacenters supports jobs in other sectors of the Phoenix economy

The top-performing industries are Healthcare, Security and Employment Services.